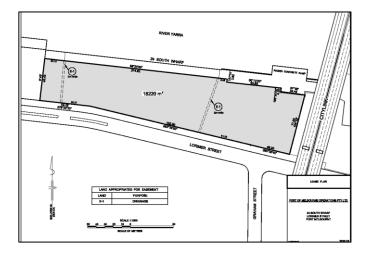

### Description

Key features include:

- 18,220m2 hardstand
- No services currently connected at the property
- Security fencing
- No wharf within offering and no waterfront access
- Suitable for laydown area

| Site Area    | 18,220 sq m |
|--------------|-------------|
| Availability | Immediately |