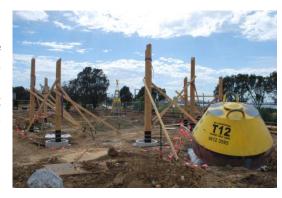

#### **Maritime Cove**

Construction of the new park and playground facility on the foreshore at Perce White Reserve is well underway. The first of the park's play equipment has been installed including repurposed maritime assets comprising buoys, a crows nest and channel markers. Work has also started on new climbing attractions and the installation of replica shipping containers. Alternative access to boardwalks and Webb Trail may be in place from time-to-time to enable works.